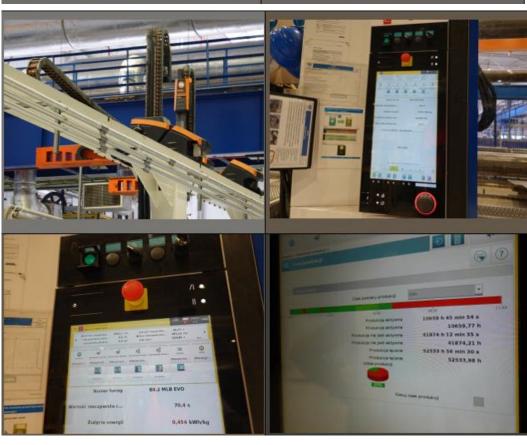

| Name:                 | Engel duo injection molding machine system                                                                               |
|-----------------------|--------------------------------------------------------------------------------------------------------------------------|
| Producer:             | Engel                                                                                                                    |
| Type:                 | 7050H/7050M/1100 combi M                                                                                                 |
| Factory no.:          | 205536                                                                                                                   |
| Year of production:   | 2016                                                                                                                     |
| Country of origin:    | Austria                                                                                                                  |
| Working time:         | Active production: 10,659h; production inactive: 41,874h; total production: 52,533h - production share in total time 20% |
| Clamping force        | 11000 kN                                                                                                                 |
| Opening force         | 760 kN                                                                                                                   |
| Opening route:        | 2 600 mm                                                                                                                 |
| Minimum mold height:  | 1500 mm                                                                                                                  |
| Max mold development: | 2400 mm                                                                                                                  |