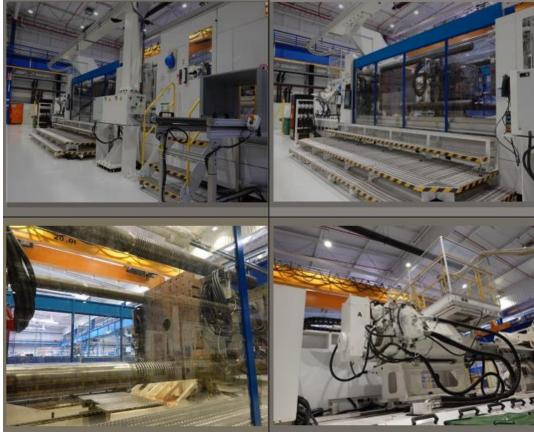

## **Machine identyfication**

The duo 7050H/7050M/1100 injection molding machine is a machine used in the production of large and demanding details. The key features of this injection molding machine are a high clamping force of 1,100 tons (which allows for the formation of large and difficult details), a flexible design adapted to various applications - from transport boxes to dashboard casings and tanks, as well as, thanks to automation, high efficiency allowing the production of a large number of details. In a short period of time. Machine after full service by manufacturer.

| Mounting plate size:       | 1850x1810 mm                                                                                                                        |
|----------------------------|-------------------------------------------------------------------------------------------------------------------------------------|
| Column diameter:           | 215 mm                                                                                                                              |
| Max injection mold weight: | 21000 kg                                                                                                                            |
| Barrier screw diameter:    | 120 mm; 105mm                                                                                                                       |
| Dosing route:              | 480 mm; 480mm                                                                                                                       |
| Stroke volume:             | 5430 cm <sup>3</sup> ; 4160 cm <sup>3</sup>                                                                                         |
| Injection efficiency:      | 1040 cm <sup>3</sup> /s; 800 cm <sup>3</sup> /s                                                                                     |
| Mass:                      | 70 t                                                                                                                                |
| Dimensions:                | 10,49x3,35x2,64 m                                                                                                                   |
| Robots: 2 pcs              | Manufacturer: ENGEL Type: VIPER 60 SO Serial no.: 205537 Year of production: 2016                                                   |
| Output conveyor:           | Manufacturer: ENGEL Type: Foerderband FB60 L3500X600 VIPer Serial no.: 1664512 Year of production: 2016                             |
| Label printer:             | ZEBRA<br>Type: ZE500                                                                                                                |
| Set of platforms:          | Manufacturer: ENGEL Type: P1 SPR Spritzeinheit Serial no.: 100000987 Year of production: 2016 Country of production: Czech Republic |
|                            | Manufacturer: ENGEL Type: P6 Sonder Serial no.: 100000969 Year of production: 2016 Country of production: Czech Republic            |