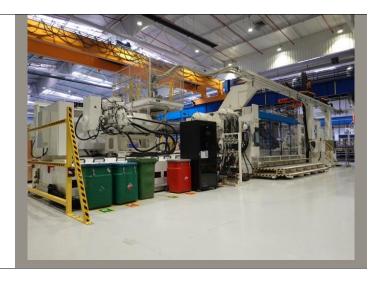

## **Machine identyfication**

The duo 7050H/7050M/1100 injection molding machine is a machine used in the production of large and demanding details. The key features of this injection molding machine are a high clamping force of 1,100 tons (which allows for the formation of large and difficult details), a flexible design adapted to various applications - from transport boxes to dashboard casings and tanks, as well as, thanks to automation, high efficiency allowing the production of a large number of details. In a short period of time. Machine after full service by manufacturer.

| Name:                 | Engel duo injection molding machine system                                                                               |
|-----------------------|--------------------------------------------------------------------------------------------------------------------------|
| Producer:             | Engel                                                                                                                    |
| Type:                 | 7050H/7050M/1100 combi M                                                                                                 |
| Factory no.:          | 205536                                                                                                                   |
| Year of production:   | 2016                                                                                                                     |
| Country of origin:    | Austria                                                                                                                  |
| Working time:         | Active production: 10,659h; production inactive: 41,874h; total production: 52,533h - production share in total time 20% |
| Clamping force        | 11000 kN                                                                                                                 |
| Opening force         | 760 kN                                                                                                                   |
| Opening route:        | 2 600 mm                                                                                                                 |
| Minimum mold height:  | 1500 mm                                                                                                                  |
| Max mold development: | 2400 mm                                                                                                                  |