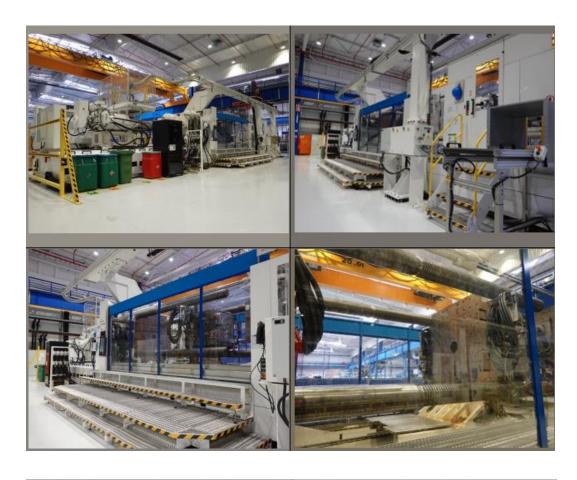

## **Machine identyfication**

The duo 7050H/7050M/1100 injection molding machine is a machine used in the production of large and demanding details. The key features of this injection molding machine are a high clamping force of 1,100 tons (which allows for the formation of large and difficult details), a flexible design adapted to various applications - from transport boxes to dashboard casings and tanks, as well as, thanks to automation, high efficiency allowing the production of a large number of details. In a short period of time. Machine after full service by manufacturer.

| Mounting plate size:       | 1850x1810 mm                                                                                                                        |
|----------------------------|-------------------------------------------------------------------------------------------------------------------------------------|
| Column diameter:           | 215 mm                                                                                                                              |
| Max injection mold weight: | 21000 kg                                                                                                                            |
| Barrier screw diameter:    | 120 mm; 105mm                                                                                                                       |
| Dosing route:              | 480 mm; 480mm                                                                                                                       |
| Stroke volume:             | 5430 cm <sup>3</sup> ; 4160 cm <sup>3</sup>                                                                                         |
| Injection efficiency:      | 1040 cm <sup>3</sup> /s; 800 cm <sup>3</sup> /s                                                                                     |
| Mass:                      | 70 t                                                                                                                                |
| Dimensions:                | 10,49x3,35x2,64 m                                                                                                                   |
| Robots: 2 pcs              | Manufacturer: ENGEL Type: VIPER 60 SO Serial no.: 205537 Year of production: 2016                                                   |
| Output conveyor:           | Manufacturer: ENGEL Type: Foerderband FB60 L3500X600 VIPer Serial no.: 1664512 Year of production: 2016                             |
| Label printer:             | ZEBRA<br>Type: ZE500                                                                                                                |
| Set of platforms:          | Manufacturer: ENGEL Type: P1 SPR Spritzeinheit Serial no.: 100000987 Year of production: 2016 Country of production: Czech Republic |
|                            | Manufacturer: ENGEL Type: P6 Sonder Serial no.: 100000969 Year of production: 2016 Country of production: Czech Republic            |