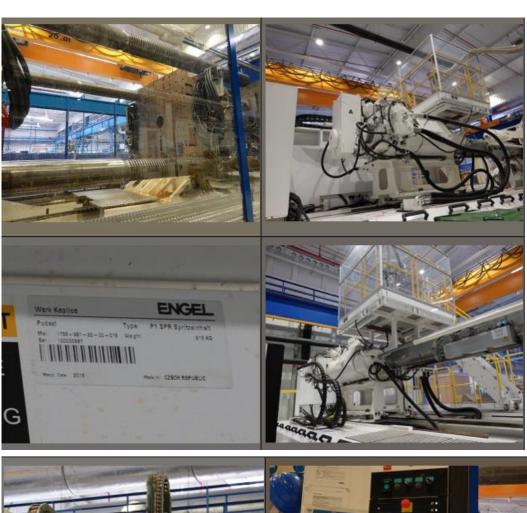

| Mounting plate size:       | 1850x1810 mm                                                                                                                        |
|----------------------------|-------------------------------------------------------------------------------------------------------------------------------------|
| Column diameter:           | 215 mm                                                                                                                              |
| Max injection mold weight: | 21000 kg                                                                                                                            |
| Barrier screw diameter:    | 120 mm; 105mm                                                                                                                       |
| Dosing route:              | 480 mm; 480mm                                                                                                                       |
| Stroke volume:             | 5430 cm <sup>3</sup> ; 4160 cm <sup>3</sup>                                                                                         |
| Injection efficiency:      | 1040 cm <sup>3</sup> /s; 800 cm <sup>3</sup> /s                                                                                     |
| Mass:                      | 70 t                                                                                                                                |
| Dimensions:                | 10,49x3,35x2,64 m                                                                                                                   |
| Robots: 2 pcs              | Manufacturer: ENGEL Type: VIPER 60 SO Serial no.: 205537 Year of production: 2016                                                   |
| Output conveyor:           | Manufacturer: ENGEL Type: Foerderband FB60 L3500X600 VIPer Serial no.: 1664512 Year of production: 2016                             |
| Label printer:             | ZEBRA<br>Type: ZE500                                                                                                                |
| Set of platforms:          | Manufacturer: ENGEL Type: P1 SPR Spritzeinheit Serial no.: 100000987 Year of production: 2016 Country of production: Czech Republic |
|                            | Manufacturer: ENGEL Type: P6 Sonder Serial no.: 100000969 Year of production: 2016 Country of production: Czech Republic            |